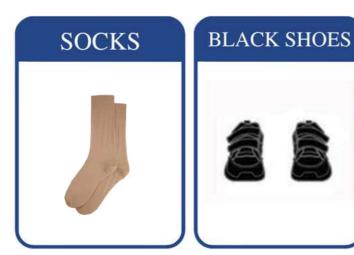

| 4       |
| Grade 3 - Grade 5 Boys Core Uniform           | 5       |
| Grade 3 - Grade 5 Girls Core Uniform          | 6       |
| Grade 6 - Grade 10 Boys Core Uniform          | 7       |
| Grade 6 - Grade 10 Girls Core Uniform         | 8       |
| Grade 11 - Grade 12 Boys Core Uniform         | 9       |
| Grade 11 - Grade 12 Girls Core Uniform        | 10      |
| Pre-KG to KG 2 Boys and Girls PE Uniform      | 11      |
| Grade 1 to Grade 12 Boys and Girls PE Uniform | 12      |
| Uniform Care Guide                            | 13      |
| Size Guide                                    | 14      |

### Zyra Kids Design & Fabric Studio



#### PRE KG - KG 2 BOYS CORE UNIFORM







#### PRE KG - KG 2 GIRLS CORE UNIFORM



















# GRADE 1 - GRADE 2 BOYS CORE UNIFORM











# GRADE 1 - GRADE 2 GIRLS CORE UNIFORM







## GRADE 3 - GRADE 5 BOYS CORE UNIFORM







# GRADE 3 - GRADE 5 GIRLS CORE UNIFORM























## GRADE 6 - GRADE 10 BOYS CORE UNIFORM







## GRADE 6 - GRADE 10 GIRLS CORE UNIFORM







## GRADE 11 - GRADE 12 BOYS CORE UNIFORM

















## GRADE 11 - GRADE 12 GIRLS CORE UNIFORM







# PRE-KG TO KG-2 BOYS & GIRLS PE UNIFORM















# GRADE 1 TO GRADE 12 BOYS & GIRLS PE UNIFORM



















#### **WASH CARE**





The following guidelines will help you gain longevity from your garment.

#### Skirts/ Trouser/Shorts

- Wash at 40 C. Higher temperatures will cause shrinkage, affect the color, or weaken the fibers. Wash
  dark colors separately. Avoid strong fabric conditioners as they can break the fibers