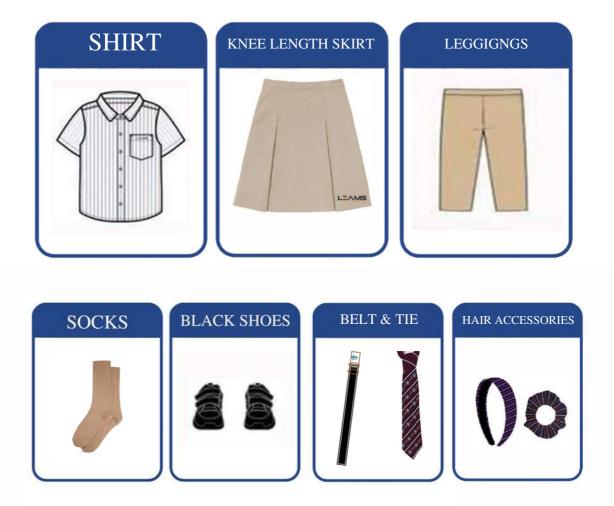

form           | 5       |
| Grade 3 - Grade 5 Girls Core Uniform          | 6       |
| Grade 6 - Grade 10 Boys Core Uniform          | 7       |
| Grade 6 - Grade 10 Girls Core Uniform         | 8       |
| Grade 11 - Grade 12 Boys Core Uniform         | 9       |
| Grade 11 - Grade 12 Girls Core Uniform        | 10      |
| Pre-KG to KG 2 Boys and Girls PE Uniform      | 11      |
| Grade 1 to Grade 12 Boys and Girls PE Uniform | 12      |
| Uniform Care Guide                            | 13      |
| Size Guide                                    | 14      |

### Zyra Kids Design & Fabric Studio



#### PRE KG - KG 2 BOYS CORE UNIFORM







#### PRE KG - KG 2 GIRLS CORE UNIFORM



















# GRADE 1 - GRADE 2 BOYS CORE UNIFORM











# GRADE 1 - GRADE 2 GIRLS CORE UNIFORM







## GRADE 3 - GRADE 5 BOYS CORE UNIFORM







# GRADE 3 - GRADE 5 GIRLS CORE UNIFORM























## GRADE 6 - GRADE 10 BOYS CORE UNIFORM







## GRADE 6 - GRADE 10 GIRLS CORE UNIFORM







## GRADE 11 - GRADE 12 BOYS CORE UNIFORM

















## GRADE 11 - GRADE 12 GIRLS CORE UNIFORM







# PRE-KG TO KG-2 BOYS & GIRLS PE UNIFORM















# GRADE 1 TO GRADE 12 BOYS & GIRLS PE UNIFORM



















#### **WASH CARE**





The following guidelines will help you gain longevity from your garment.

#### Skirts/ Trouser/Shorts

- Wash at 40 C. Higher temperatures will cause shrinkage, affect the color, or weaken the fibers. Wash
  dark colors separately. Avoid strong fabric conditioners as they can break the fibers. Do not bleach.
- Do not tumble dry pleated gar