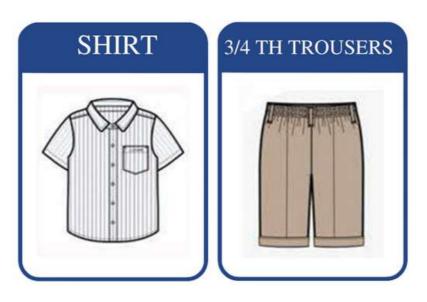

| 4       |
| Grade 3 - Grade 5 Boys Core Uniform           | 5       |
| Grade 3 - Grade 5 Girls Core Uniform          | 6       |
| Grade 6 - Grade 10 Boys Core Uniform          | 7       |
| Grade 6 - Grade 10 Girls Core Uniform         | 8       |
| Grade 11 - Grade 12 Boys Core Uniform         | 9       |
| Grade 11 - Grade 12 Girls Core Uniform        | 10      |
| Pre-KG to KG 2 Boys and Girls PE Uniform      | 11      |
| Grade 1 to Grade 12 Boys and Girls PE Uniform | 12      |
| Uniform Care Guide                            | 13      |
| Size Guide                                    | 14      |

### Zyra Kids Design & Fabric Studio



#### PRE KG - KG 2 BOYS CORE UNIFORM







#### PRE KG - KG 2 GIRLS CORE UNIFORM



















# GRADE 1 - GRADE 2 BOYS CORE UNIFORM











# GRADE 1 - GRADE 2 GIRLS CORE UNIFORM







## GRADE 3 - GRADE 5 BOYS CORE UNIFORM







# GRADE 3 - GRADE 5 GIRLS CORE UNIFORM























## GRADE 6 - GRADE 10 BOYS CORE UNIFORM







## GRADE 6 - GRADE 10 GIRLS CORE UNIFORM







## GRADE 11 - GRADE 12 BOYS CORE UNIFORM

















## GRADE 11 - GRADE 12 GIRLS CORE UNIFORM







# PRE-KG TO KG-2 BOYS & GIRLS PE UNIFORM















# GRADE 1 TO GRADE 12 BOYS & GIRLS PE UNIFORM



















#### **WASH CARE**





The following guidelines will help you gain longevity from your garment.

#### Skirts/ Trouser/Shorts

- Wash at 40 C. Higher temperatures will cause shrinkage, affect the color, or weaken the fibers. Wash
  dark colors separately. Avoid strong fabric conditioners as they can break the fibe