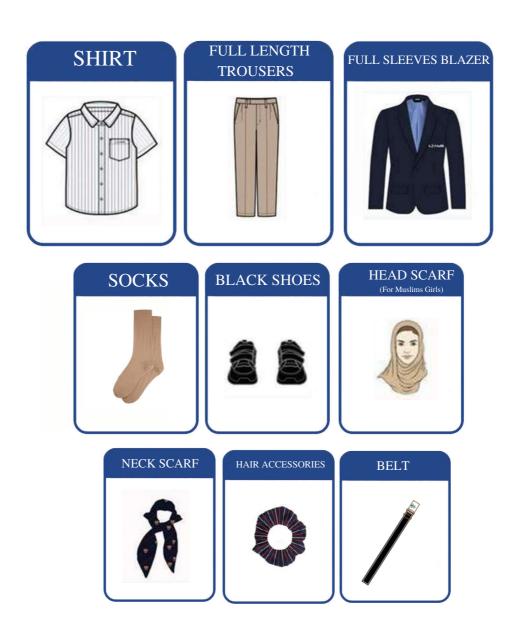

| 10      |
| Pre-KG to KG 2 Boys and Girls PE Uniform      | 11      |
| Grade 1 to Grade 12 Boys and Girls PE Uniform | 12      |
| Uniform Care Guide                            | 13      |
| Size Guide                                    | 14      |

### Zyra Kids Design & Fabric Studio



#### PRE KG - KG 2 BOYS CORE UNIFORM







#### PRE KG - KG 2 GIRLS CORE UNIFORM



















# GRADE 1 - GRADE 2 BOYS CORE UNIFORM











# GRADE 1 - GRADE 2 GIRLS CORE UNIFORM







## GRADE 3 - GRADE 5 BOYS CORE UNIFORM







# GRADE 3 - GRADE 5 GIRLS CORE UNIFORM























## GRADE 6 - GRADE 10 BOYS CORE UNIFORM







## GRADE 6 - GRADE 10 GIRLS CORE UNIFORM







## GRADE 11 - GRADE 12 BOYS CORE UNIFORM

















## GRADE 11 - GRADE 12 GIRLS CORE UNIFORM







# PRE-KG TO KG-2 BOYS & GIRLS PE UNIFORM















# GRADE 1 TO GRADE 12 BOYS & GIRLS PE UNIFORM



















#### **WASH CARE**





The following guidelines will help you gain longevity from your garment.

#### Skirts/ Trouser/Shorts

- Wash at 40 C. Higher temperatures will cause shrinkage, affect the color, or weaken the fibers. Wash
  dark colors separately. Avoid strong fabric conditioners as they can break the fibers. Do not bleach.
- Do not tumble dry pleated garments as the pleats will disappear. For best results simply drip dry after washing.
- If you want to improve the creases, use a steam iron or a clean damp cloth, with a regular iron. Do not
  use a hot iron directly on the garment.

#### Skirt-Blouses

- Can be machine washed on a gentle polyester/easy care/d