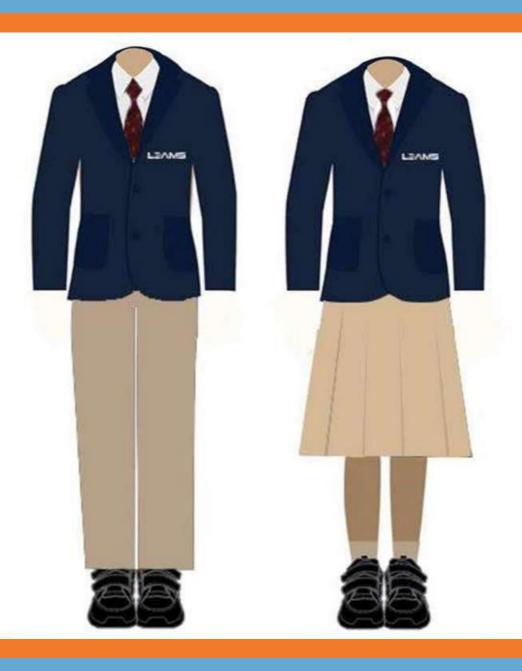

## GRADE 11 - GRADE 12 BOYS CORE UNIFORM

## GRADE 11 - GRADE 12 GIRLS CORE UNIFORM