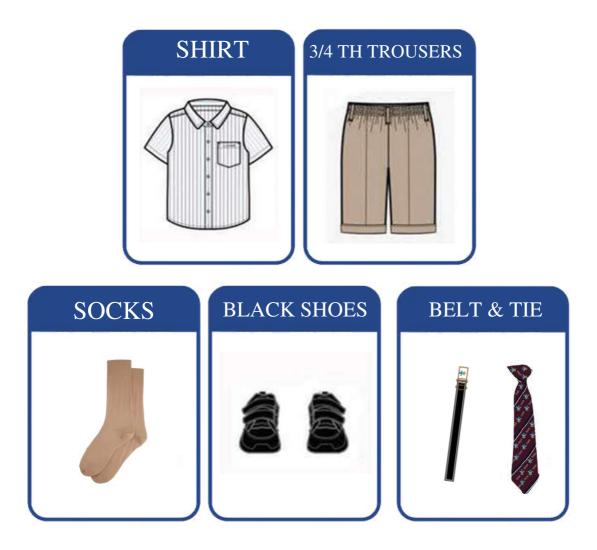

Grade 1 - Grade 2 Boys Core Uniform           | 3       |
| Grade 1 - Grade 2 Girls Core Uniform          | 4       |
| Grade 3 - Grade 5 Boys Core Uniform           | 5       |
| Grade 3 - Grade 5 Girls Core Uniform          | 6       |
| Grade 6 - Grade 10 Boys Core Uniform          | 7       |
| Grade 6 - Grade 10 Girls Core Uniform         | 8       |
| Grade 11 - Grade 12 Boys Core Uniform         | 9       |
| Grade 11 - Grade 12 Girls Core Uniform        | 10      |
| Pre-KG to KG 2 Boys and Girls PE Uniform      | 11      |
| Grade 1 to Grade 12 Boys and Girls PE Uniform | 12      |
| Uniform Care Guide                            | 13      |
| Size Guide                                    | 14      |

### Zyra Kids Design & Fabric Studio



#### PRE KG - KG 2 BOYS CORE UNIFORM







#### PRE KG - KG 2 GIRLS CORE UNIFORM



















# GRADE 1 - GRADE 2 BOYS CORE UNIFORM











# GRADE 1 - GRADE 2 GIRLS CORE UNIFORM







## GRADE 3 - GRADE 5 BOYS CORE UNIFORM







# GRADE 3 - GRADE 5 GIRLS CORE UNIFORM























## GRADE 6 - GRADE 10 BOYS CORE UNIFORM







## GRADE 6 - GRADE 10 GIRLS CORE UNIFORM







## GRADE 11 - GRADE 12 BOYS CORE UNIFORM

















## GRADE 11 - GRADE 12 GIRLS CORE UNIFORM







# PRE-KG TO KG-2 BOYS & GIRLS PE UNIFORM















# GRADE 1 TO GRADE 12 BOYS & GIRLS PE UNIFORM



















#### **WASH CARE**





The following guidelines will help you gain longevity from your garment.

#### Skirts/ Trouser/Shorts

- Wash at 40 C. Higher temperatures will cause shrinkage, affect the color, or weaken