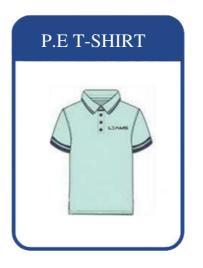

# GRADE 1 TO GRADE 12 BOYS & GIRLS PE UNIFORM

#### UNISEX (PE T-SHIRT AND TRACK PANT GRADE 1 - 12)

| SIZE | 24 | 26 | 28 | 30 | 32 | 34 | 36 | 38 | 40 | 42 | 44 |
|------|----|----|----|----|----|----|----|----|----|----|----|
|------|----|----|----|----|----|----|----|----|----|----|----|