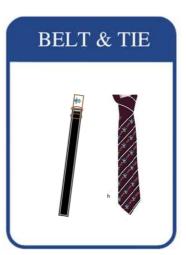

| 4       |
| Grade 3 - Grade 5 Boys Core Uniform           | 5       |
| Grade 3 - Grade 5 Girls Core Uniform          | 6       |
| Grade 6 - Grade 10 Boys Core Uniform          | 7       |
| Grade 6 - Grade 10 Girls Core Uniform         | 8       |
| Grade 11 - Grade 12 Boys Core Uniform         | 9       |
| Grade 11 - Grade 12 Girls Core Uniform        | 10      |
| Pre-KG to KG 2 Boys and Girls PE Uniform      | 11      |
| Grade 1 to Grade 12 Boys and Girls PE Uniform | 12      |
| Uniform Care Guide                            | 13      |
| Size Guide                                    | 14      |

### Zyra Kids Design & Fabric Studio



#### PRE KG - KG 2 BOYS CORE UNIFORM







#### PRE KG - KG 2 GIRLS CORE UNIFORM



















# GRADE 1 - GRADE 2 BOYS CORE UNIFORM











# GRADE 1 - GRADE 2 GIRLS CORE UNIFORM







## GRADE 3 - GRADE 5 BOYS CORE UNIFORM







# GRADE 3 - GRADE 5 GIRLS CORE UNIFORM























## GRADE 6 - GRADE 10 BOYS CORE UNIFORM







## GRADE 6 - GRADE 10 GIRLS CORE UNIFORM







## GRADE 11 - GRADE 12 BOYS CORE UNIFORM

















## GRADE 11 - GRADE 12 GIRLS CORE UNIFORM







# PRE-KG TO KG-2 BOYS & GIRLS PE UNIFORM















# GRADE 1 TO GRADE 12 BOYS & GIRLS PE UNIFORM



















#### **WASH CARE**





The following guidelines will help you gain longevity from your garment.

#### Skirts/ Trouser/Shorts

- Wash at 40 C. Higher temperatures will cause shrinkage, affect the color, or weaken the fibers. Wash
  dark colors separately. Avoid strong fabric conditioners as they can break the fibers.