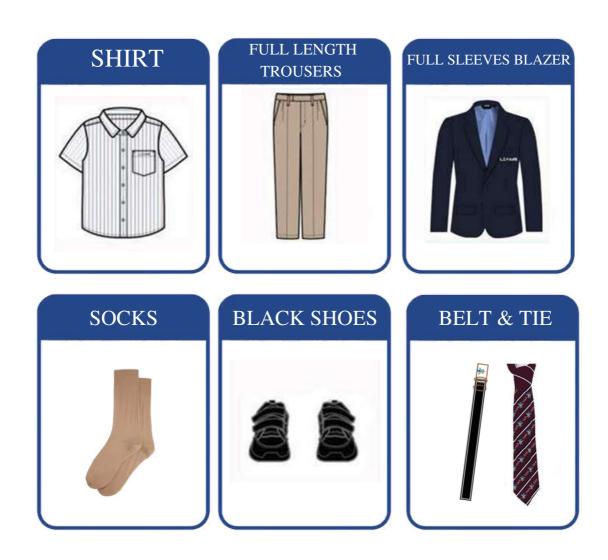

Girls Core Uniform          | 6       |
| Grade 6 - Grade 10 Boys Core Uniform          | 7       |
| Grade 6 - Grade 10 Girls Core Uniform         | 8       |
| Grade 11 - Grade 12 Boys Core Uniform         | 9       |
| Grade 11 - Grade 12 Girls Core Uniform        | 10      |
| Pre-KG to KG 2 Boys and Girls PE Uniform      | 11      |
| Grade 1 to Grade 12 Boys and Girls PE Uniform | 12      |
| Uniform Care Guide                            | 13      |
| Size Guide                                    | 14      |

### Zyra Kids Design & Fabric Studio



#### PRE KG - KG 2 BOYS CORE UNIFORM







#### PRE KG - KG 2 GIRLS CORE UNIFORM



















# GRADE 1 - GRADE 2 BOYS CORE UNIFORM











# GRADE 1 - GRADE 2 GIRLS CORE UNIFORM







## GRADE 3 - GRADE 5 BOYS CORE UNIFORM







# GRADE 3 - GRADE 5 GIRLS CORE UNIFORM























## GRADE 6 - GRADE 10 BOYS CORE UNIFORM







## GRADE 6 - GRADE 10 GIRLS CORE UNIFORM







## GRADE 11 - GRADE 12 BOYS CORE UNIFORM

















## GRADE 11 - GRADE 12 GIRLS CORE UNIFORM







# PRE-KG TO KG-2 BOYS & GIRLS PE UNIFORM















# GRADE 1 TO GRADE 12 BOYS & GIRLS PE UNIFORM



















#### **WASH CARE**





The following guidelines will help you gain longevity from your garment.

#### Skirts/ Trouser/Shorts

- Wash at 40 C. Higher temperatures will cause shrinkage, affect the color, or weaken the fibers. Wash
  dark colors separately. Avoid strong fabric conditioners as they can break the fibers. Do not bleach.
- Do not tumble dry pleated garments as the pleats will disappear. For best r