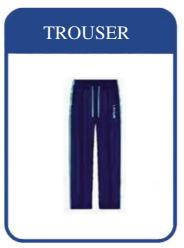

# GRADE 1 TO GRADE 12 BOYS & GIRLS PE UNIFORM

#### UNISEX (PE T-SHIRT AND TRACK PANT GRADE 1 - 12)

| SIZE | 24 | 26 | 28 | 30 | 32 | 34 | 36 | 38 | 40 | 42 | 44 |
|------|----|----|----|----|----|----|----|----|----|----|----|
|------|----|----|----|----|----|----|----|----|----|----|----|