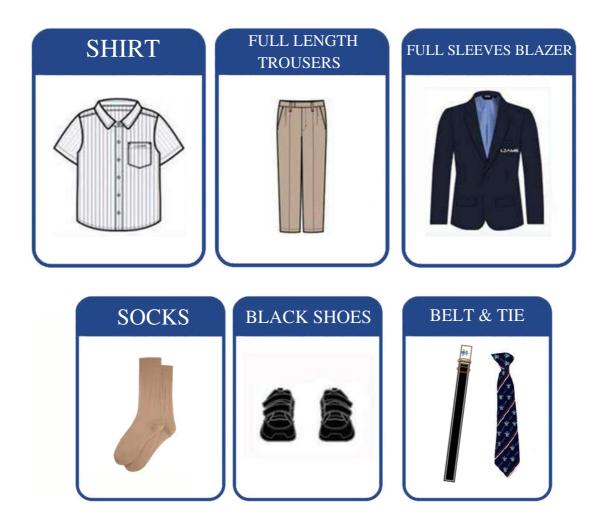

6 - Grade 10 Girls Core Uniform         | 8       |
| Grade 11 - Grade 12 Boys Core Uniform         | 9       |
| Grade 11 - Grade 12 Girls Core Uniform        | 10      |
| Pre-KG to KG 2 Boys and Girls PE Uniform      | 11      |
| Grade 1 to Grade 12 Boys and Girls PE Uniform | 12      |
| Uniform Care Guide                            | 13      |
| Size Guide                                    | 14      |

### Zyra Kids Design & Fabric Studio



#### PRE KG - KG 2 BOYS CORE UNIFORM







#### PRE KG - KG 2 GIRLS CORE UNIFORM



















# GRADE 1 - GRADE 2 BOYS CORE UNIFORM











# GRADE 1 - GRADE 2 GIRLS CORE UNIFORM







## GRADE 3 - GRADE 5 BOYS CORE UNIFORM







# GRADE 3 - GRADE 5 GIRLS CORE UNIFORM























## GRADE 6 - GRADE 10 BOYS CORE UNIFORM







## GRADE 6 - GRADE 10 GIRLS CORE UNIFORM







## GRADE 11 - GRADE 12 BOYS CORE UNIFORM

















## GRADE 11 - GRADE 12 GIRLS CORE UNIFORM







# PRE-KG TO KG-2 BOYS & GIRLS PE UNIFORM















# GRADE 1 TO GRADE 12 BOYS & GIRLS PE UNIFORM



















#### **WASH CARE**





The following guidelines will help you gain longevity from your garment.

#### Skirts/ Trouser/Shorts

- Wash at 40 C. Higher temperatures will cause shrinkage, affect the color, or weaken the fibers. Wash
  dark colors separately. Avoid strong fabric conditioners as they can break the fibers. Do not bleach.
- Do not tumble dry pleated garments as the pleats will disappear. For best results simply drip dry after washing.
- If you want to improve the creases, use a steam iron or a clean damp